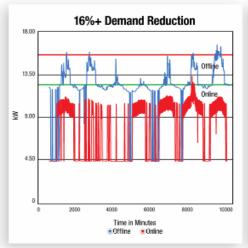

HVAC kW demand reduction of 16%+ Paybacks of 1-2 years before any utility incentives

As shown, temperatures and relative humidities in space were essentially unchanged