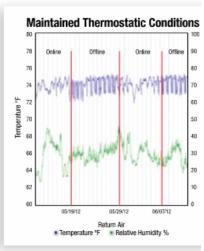

HVAC kW demand reduction of 16%+ Paybacks of 1-2 years before any utility incentives

As shown, temperatures and relative humidities in space were essentially unchanged