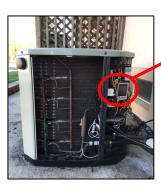

### **Savings from Your Existing Equipment**

Roof-Top Unit

PACE AI

PACE AI optimizes HVAC heat exchange to reduce energy consumption.