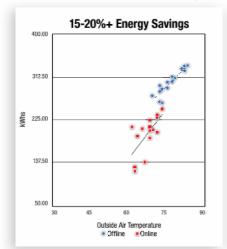

## **Case Study: A Global Telecommunications Company**

Fast installation by telecom company's regular maintenance technicians

Submetering showed kWh savings of 15%-20%+ with excellent maintained setpoints—even during a hot summer, in Southeastern U.S.